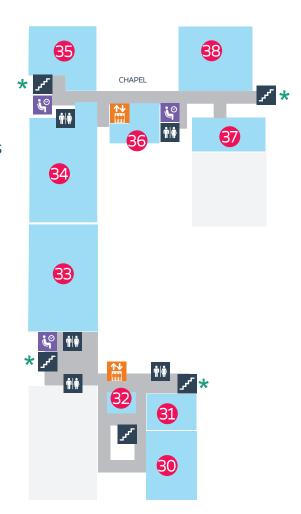

## **Main Campus** Second Floor ->

- **Physican Services**
- **Medical Records**
- Local & Overseas Referrals
- Medical Unit
- Surgical Unit
- **S** Critical Care Unit
- Respiratory Therapy
- **Blood Bank**
- Paediatric in-patient Unit