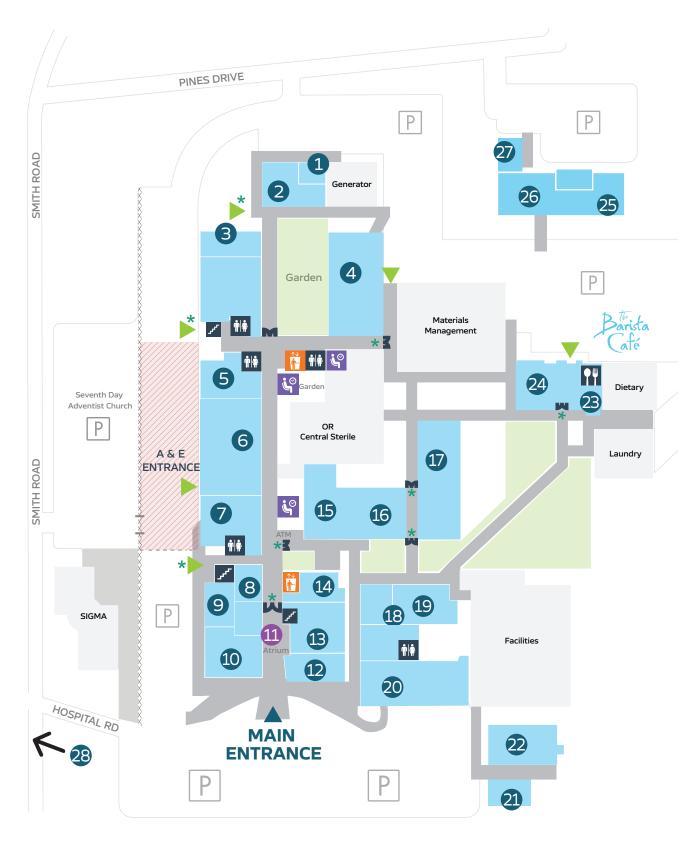

## ← First Floor

- Hyperbaric Chamber
- Morque
- 3 Molecular Biology Lab
- 4 Maternity Ward & NICU
- **5** Ambulatory Care Unit (ACU)
- 6 Accident & Emergency (A&E)
- Radiology/X-Ray
- 8 Phlebotomy
- 9 MRI
- Dialysis Unit
- Information
- 12 Pharmacy
- **Urgent Care Clinic**
- Orthopaedics
- Paediatric Clinic
- Women's Health
- Mental Health (Inpatient)
- 18 Nutritionist
- Patient Financial Services (PFS)
- 20 Alex's Place
- 2 Lions Eye Clinic
- 22 Dental Clinic
- 23 Cafeteria (Barista Cafe)
- 24 Hibiscus Conference Rooms (A&B)
- 25 Information Technology (IT)
- 26 Forensics
- Haematology, Oncology & Chemotherapy Unit
- Merrens Dental Clinic (37 Hospital Road)